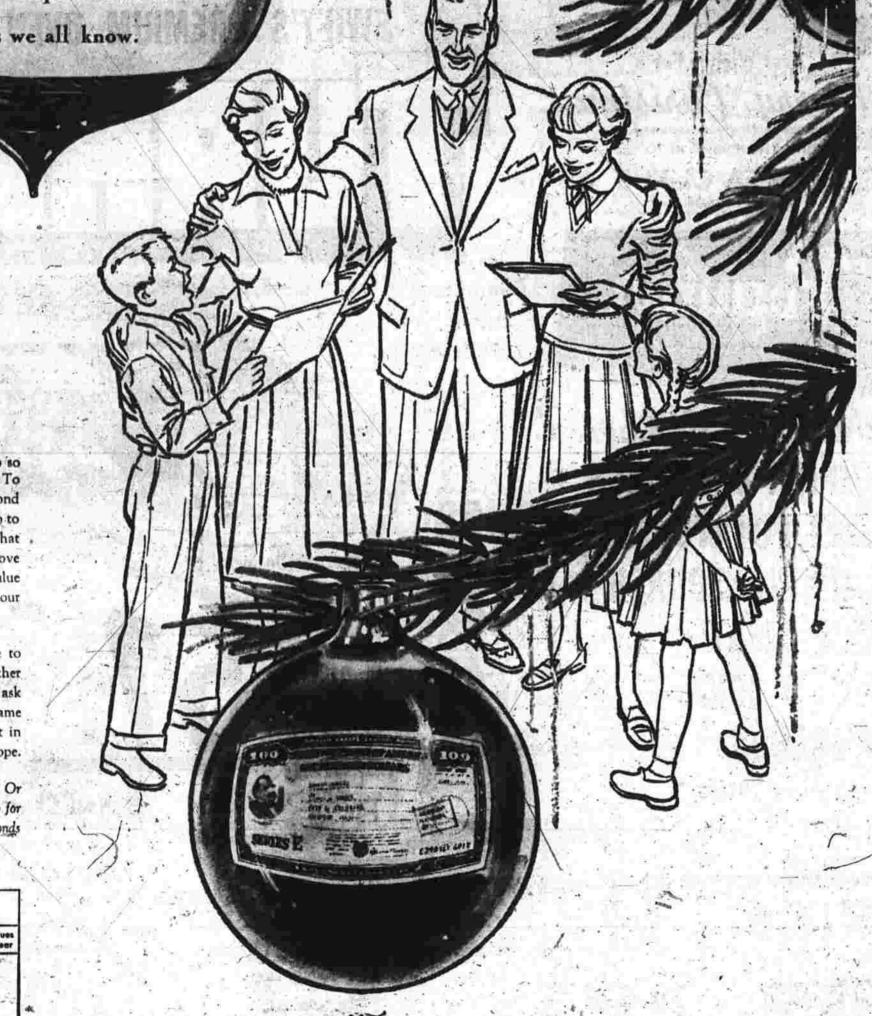

# Christmas means tinsel . . the line at the post office . . and songs we all know.

And most of all-Christmas means making dreams come true for the ones you love.

THERE'S no other gift that means so many precious things to so many different people as a U. S. Series E Savings Bond. To Dad-a Bond means happier retirement years. To Mom-a Bond is a step towards her new home. To Sis-a Bond brings her trip to Europe that much closer. To Bud-a Bond makes college that much more possible. Each Bond you give brings someone you love a step closer to his favorite dream. And Bonds increase in value every six months for as long as 19 years and 8 months. So your gift will still be saying "Merry Christmas" in 1975.

And shopping for Bonds is easy for you. You don't have to worry about sizes, colors-whether Sis already has one-or whether Dad would prefer something else. Just go to your Bank and ask for a Bond in the denomination you choose, made out in the name of the lucky recipient. The teller will take care of your request in minutes, and hand you your Savings Bond in a special gift envelope.

And while you're there, why not buy a Bond for yourself, too. Or put your savings on the safe; sure and systematic basis by signing up for Bonds on the Payroll Savings Plan where you work. U. S. Savings Bonds are the practical way to make everybody's dreams come true.