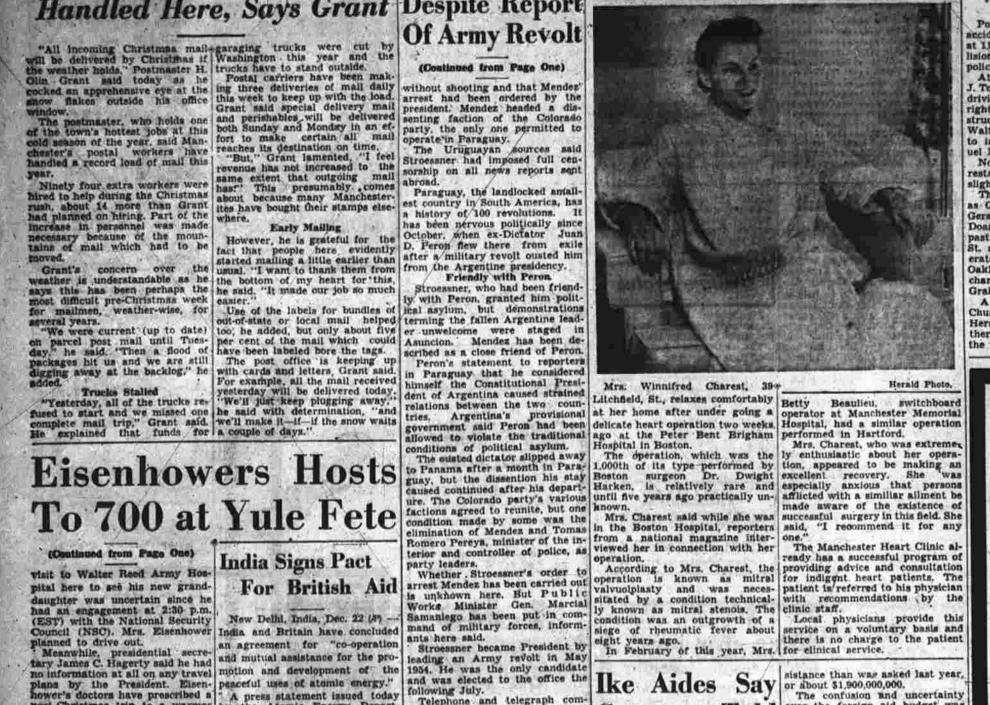

## Sees Record Load of Mail Asuncion Calm 1,000th Patient to Undergo Operation Handled Here, Says Grant Despite Report

Il Incoming Christman mail-garaging trucks were cut by delivered by Christman if Washington this year and the ther holds." Postmaster H. ant said today as he apprehensive eye at the apprehensive eye at the ing three deliveries of mail daily of outside his office this week to be a mail daily the control of the control of