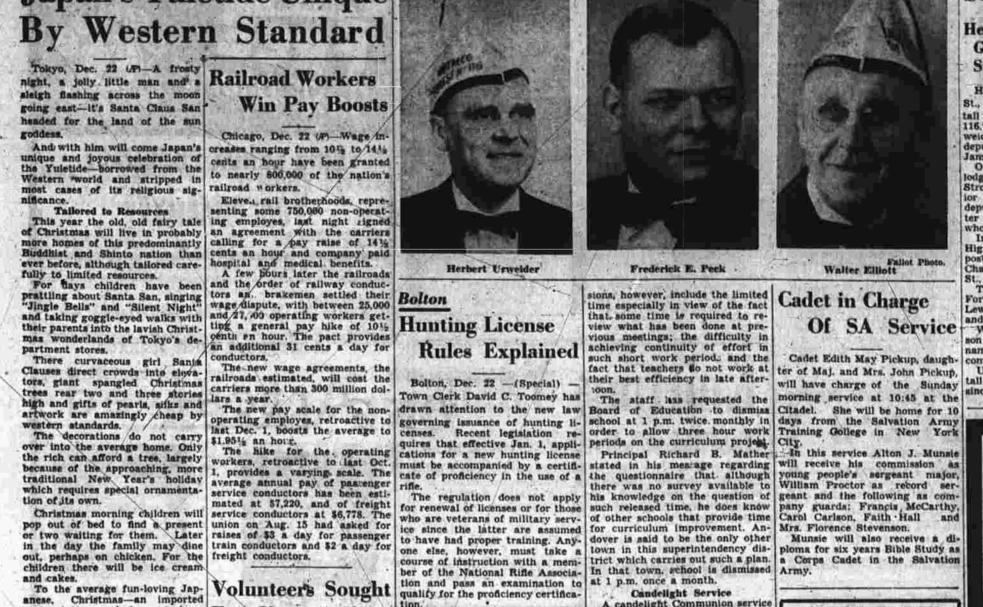

RAILINGS PORCH COLUMNS

ALLEY WELDING CO.

Nutmeg Forest of Sphinx Temple AAONMS, and a member of the temple's mo-Seats Officers

Both Peck and Elliott are natives of Manchester. Peck, who attended the local schools and graduated from Hillyer College, is now associated with the General Adjustment Bureau in Hartford.

Elliot recently retired after 17 years service as a Pratt &

Succeed James Lewis

Herbert Urweider, 51 Princeton
St., has been installed new grand
tall cedar of Nutmeg Forest No.
116. Tall Cedars of Lebanon, Ur116. Tall Cedars of Lebanon, Ur117 years service as a Pratt & Whitney Aircraft engineer. He is leaving shortly for a 2-month tour of Europe and the Middle East, during which he will visit Beirut, Lebanon, where he hopes to find a memento for the local Forest,